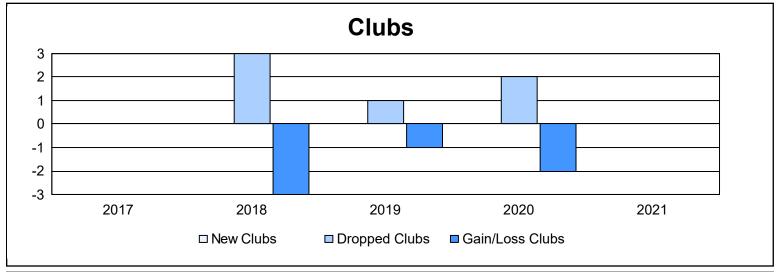

District 1 G

As of June 2021 Cumulative

| Year      | New<br>Clubs | Dropped<br>Clubs | Gain/<br>Loss<br>Clubs | New<br>Members | Charter<br>Members | Reinstate<br>Members | Transfer<br>Members | Total<br>Member<br>Added | Total<br>Members<br>Dropped | Gain/<br>Loss<br>Members |
|-----------|--------------|------------------|------------------------|----------------|--------------------|----------------------|---------------------|--------------------------|-----------------------------|--------------------------|
| 2016-2017 | 0            | 0                | 0                      | 60             | 0                  | 1                    | 3                   | 64                       | 89                          | -25                      |
| 2017-2018 | 0            | 3                | -3                     | 71             | 1                  | 1                    | 3                   | 76                       | 182                         | -106                     |
| 2018-2019 | 0            | 1                | -1                     | 46             | 0                  | 1                    | 0                   | 47                       | 97                          | -50                      |
| 2019-2020 | 0            | 2                | -2                     | 41             | 0                  | 1                    | 0                   | 42                       | 104                         | -62                      |
| 2020-2021 | 0            | 0                | 0                      | 28             | 0                  | 0                    | 4                   | 32                       | 78                          | -46                      |
| Average   | 0            | 1                | -1                     | 49             | 0                  | 1                    | 2                   | 52                       | 110                         | -58                      |